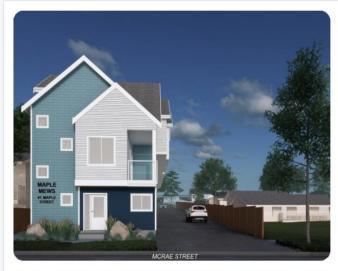

### **Unveiling these Highly-Anticipated Stunning New Homes**

We are excited to announce 10 wonderful new townhomes in Okotoks!

These new homes located at 41 Maple Street, showcase downtown living that seamlessly harmonize with the surrounding urban environment. Comprised of 10 homes - 6 are end units! They all have a modern look to them with touches of Old Town Okotoks, Alberta.

The End homes are 2 bedrooms, + flex room and 2 ½ baths at 1528 sq. ft. The Mid homes are 2 bedrooms and 2 baths at 1228 sq ft. All the homes face east and west to maximize sun and privacy and have attached oversized single garages, with room for bicycles and waste and recycle bins.