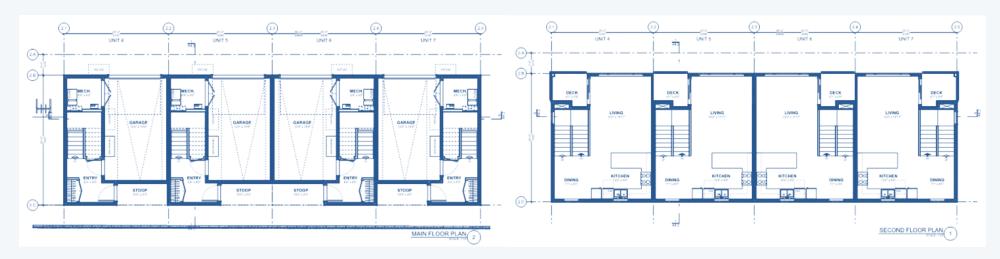

# Your Own Way

Units 2 through 8

The End homes are 2 bedrooms, + flex room and 2 ½ baths at 1528 sq. ft. The Mid homes are 2 bedrooms and 2 baths at 1228 sq ft. All the homes face east and west to maximize sun and privacy and have attached oversized single garages, with room for bicycles and waste and recycle bins.