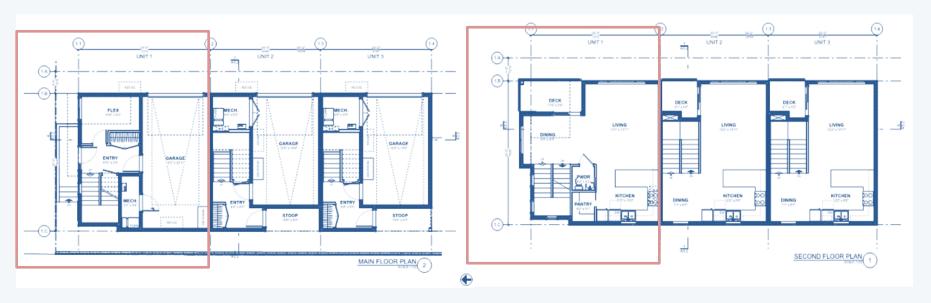

# **Everyday**

Units 1 and 10 (mirrored)

The End homes are 2 bedrooms, + flex room and 2 ½ baths at 1528 sq. ft. The Mid homes are 2 bedrooms and 2 baths at 1228 sq ft. All the homes face east and west to maximize sun and privacy and have attached oversized single garages, with room for bicycles and waste and recycle bins.