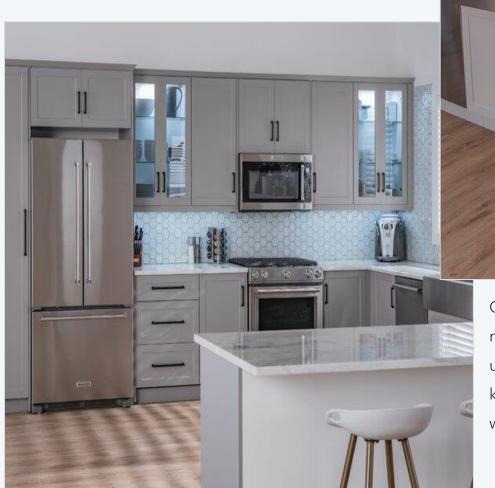

# **Eat**

Our contemporary kitchens have a soothing, monochromatic palette featuring colors with clean undertones. Designed for your Inner Chef, these kitchens offer well-organized use of space and lighting with energy efficient appliances.