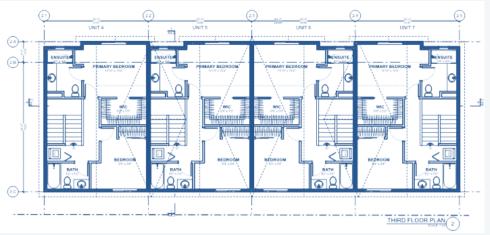

# Your Own Way

Units 2 through 8

The End homes are 2 bedrooms, + flex room and 2 ½ baths at 1528 sq. ft. The Mid homes are 2 bedrooms and 2 baths at 1228 sq ft. All the homes face east and west to maximize sun and privacy and have attached oversized single garages, with room for bicycles and waste and recycle bins.