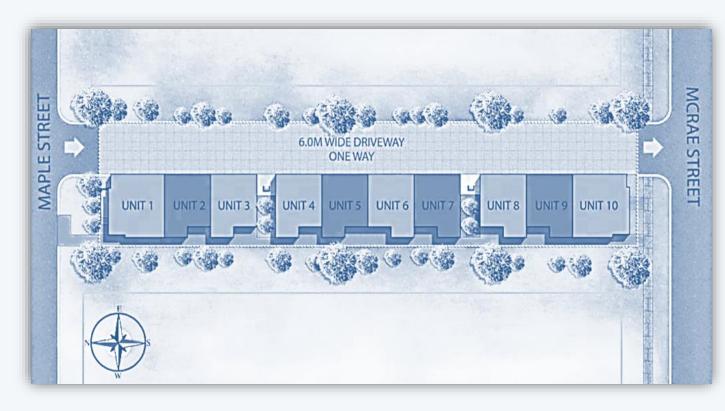

### **Unveiling these Highly-Anticipated Stunning New Homes**

We are excited to announce 10 wonderful new townhomes in Okotoks!

These new homes located at *41 Maple Street*, showcase **downtown living** that seamlessly harmonize with the surrounding urban environment. Comprised of 10 homes - 6 are end units! They all have a modern look to them with touches of Old Town Okotoks, Alberta.

The End homes are 2 bedrooms, + flex room and 2 ½ baths at 1528 sq. ft. The Mid homes are 2 bedrooms and 2 baths at 1228 sq ft. All the homes face *east* and *west* to maximize sun and privacy and have attached oversized single garages, with room for bicycles and waste and recycle bins.