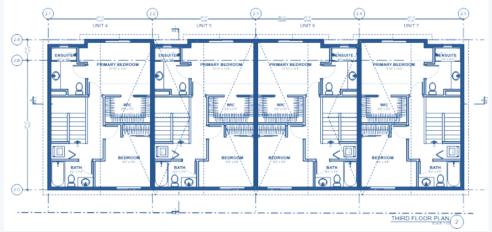

The End homes are 2 bedrooms, + flex room and 2 ½ baths at 1528 sq. ft. The Mid homes are 2 bedrooms and 2 baths at 1228 sq ft. All the homes face *east* and *west* to maximize sun and privacy and have attached oversized single garages, with room for bicycles and waste and recycle bins.

#### Units 2 through 8

\*The Development Permit has been issued. Design is subject to change based on Municipal Authority. See your Sandstone Representative for full details. E&OE. Homes shown are artist representation and may vary. Copyright © 2024 Sandstone Developments Inc. All rights reserved.

### **Everyday**

Units 1 and 10 (mirrored)