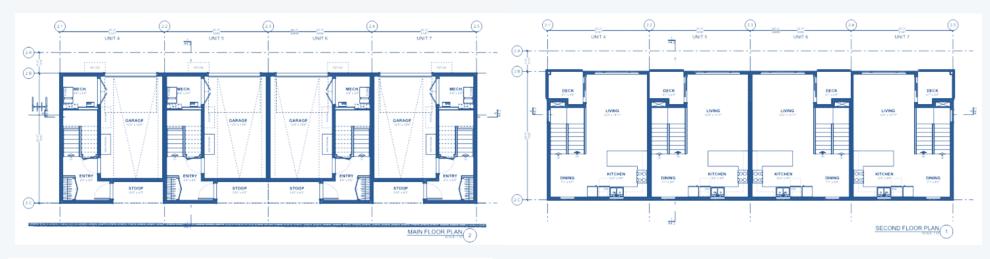

### **Unveiling these Highly-Anticipated Stunning New Homes**

We are excited to announce 10 wonderful new townhomes in Okotoks!

These new homes located at *41 Maple Street*, showcase **downtown living** that seamlessly harmonize with the surrounding urban environment. Comprised of 10 homes - 6 are end units! They all have a modern look to them with touches of Old Town Okotoks, Alberta.

The End homes are 2 bedrooms, + flex room and 2 ½ baths at 1528 sq. ft. The Mid homes are 2 bedrooms and 2 baths at 1228 sq ft. All the homes face *east* and *west* to maximize sun and privacy and have attached oversized single garages, with room for bicycles and waste and recycle bins.

#### Units 2 through 8

\*The Development Permit has been issued. Design is subject to change based on Municipal Authority. See your Sandstone Representative for full details. E&OE. Homes shown are artist representation and may vary. Copyright © 2024 Sandstone Developments Inc. All rights reserved.

### **Everyday**

Units 1 and 10 (mirrored)