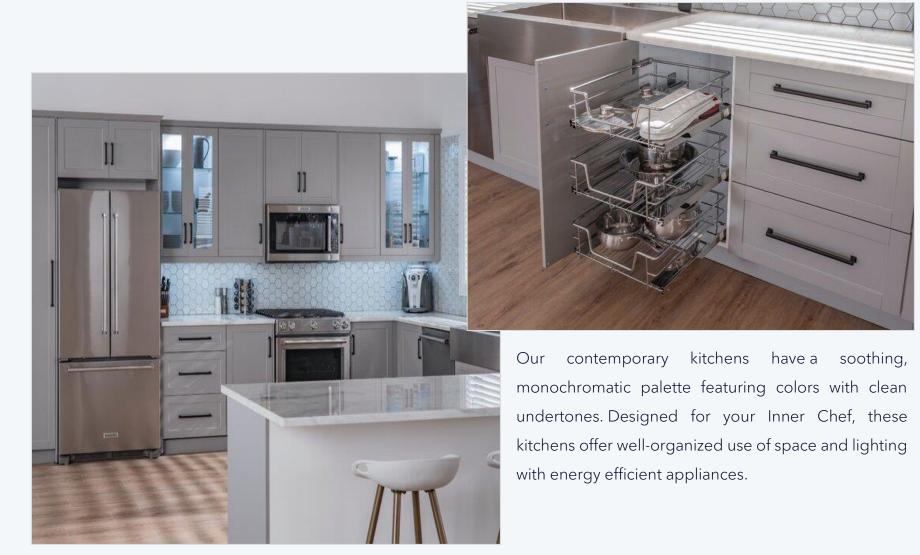

# Eat

#### The Home

- ✓ Beautifully appointed interiors with a choice of 2 timeless interior color schemes
- ✓ Approximately 9 FT ceilings throughout main living level (excluding dropped areas required for mechanical, plumbing and/or electrical)
- ✓ Energy efficient aluminum framed windows and oversize doors/patio sliders (as per plan)
- ✓ Dazzling lighting with custom made energy efficient contemporary light fixtures throughout
- ✓ Smooth panel doors with levered anti-scuff and scratch door hardware throughout
- $\checkmark$  Modern sleek line profiled painted baseboards, door frames and casings
- Floor to ceiling kitchen cabinetry featuring premium finishes, accented by soft close door and drawer hardware and integrated storage,
  with deep drawer for pots and pan
- ✓ Polished quartz pencil edge countertops
- $\checkmark$  Stainless steel undermount sink with industrial high arc pull out single lever faucet
- $\checkmark$  Contemporary ceramic tile with full height kitchen backsplashes
- ✓ Metal door hardware
- Energy saving stainless steel appliances including dishwasher, microwave with integrated hood fan, electric stove and integrated fridge