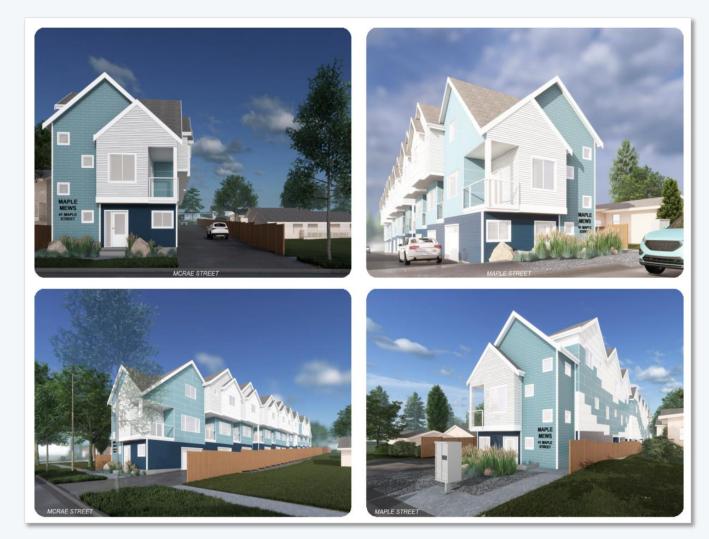

# MAPLE MEWS

### 10 UNIQUE TOWNHOMES DOWNTOWN OKOTOKS, ALBERTA

kotoks

### **Timeless Living**

Introducing Maple Mews - an exclusive collection of 10 three-story townhomes designed to elevate your lifestyle. Located in the downtown area of Okotoks, these townhomes boast a perfect blend of urban convenience and tranquil living.

### **Unveiling these Highly-Anticipated Stunning New Homes**

We are excited to announce 10 wonderful new townhomes in Okotoks!

These new homes located at *41 Maple Street*, showcase **downtown living** that seamlessly harmonize with the surrounding urban environment. Comprised of 10 homes - 6 are end units! They all have a modern look to them with touches of Old Town Okotoks, Alberta.

The End homes are 2 bedrooms, + flex room and 2 ½ baths at 1528 sq. ft. The Mid homes are 2 bedrooms and 2 baths at 1228 sq ft. All the homes face *east* and *west* to maximize sun and privacy and have attached oversized single garages, with room for bicycles and waste and recycle bins.