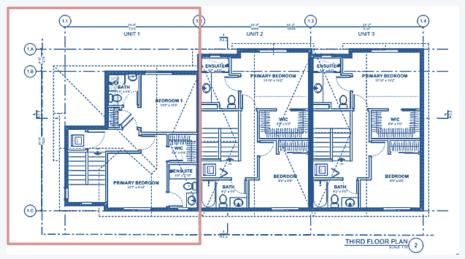

The End homes are 2 bedrooms, + flex room and 2 ½ baths at 1528 sq. ft. The Mid homes are 2 bedrooms and 2 baths at 1228 sq ft. All the homes face *east* and *west* to maximize sun and privacy and have attached oversized single garages, with room for bicycles and waste and recycle bins.

### **Everyday**

Units 1 and 10 (mirrored)