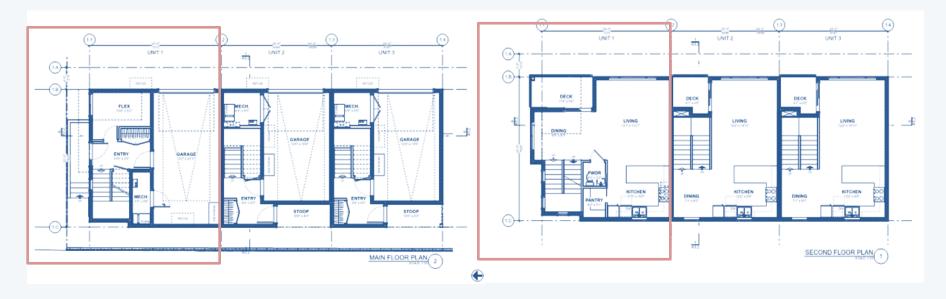

The End homes are 2 bedrooms, + flex room and 2 ½ baths at 1528 sq. ft. The Mid homes are 2 bedrooms and 2 baths at 1228 sq ft. All the homes face *east* and *west* to maximize sun and privacy and have attached oversized single garages, with room for bicycles and waste and recycle bins.

### **Everyday**

Units 1 and 10 (mirrored)